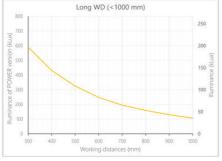

## **TECHNICAL DATA**

### **TECHNICAL DATA**

| Colour                | Red                   |
|-----------------------|-----------------------|
| Length                | 300 mm                |
| Width                 | 52 mm                 |
| Connector/controller  | M12, 4P               |
| Standard cable length | 500mm                 |
| Supply voltage        | 24 V DC               |
| Operating temperature | 0-50°C                |
| Approvals             | CE, UKCA, REACH, RoHS |
| IP class              | IP5X                  |
|                       |                       |
| Housing material      | Aluminium             |