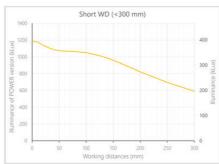

- · Versatility. Efficient over a wide range of working distances with scalable power and homogeneity according to the needs.
- Built-in driver for continuous mode or strobe mode, with analog intensity control (AIC) allowing to adjust the output power.