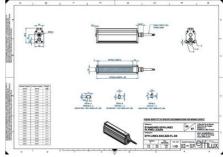

# **EFFILUX LINE3 POWERFUL LED LINE** LIGHT

Effilux - Line3

EFFI-LINE3-300-625

EFFI-LINE3-300-625 - Length: 300mm, Color: Red

- IP5X (dust protected) / IP67 version available
- Operation environment Temperature: 0°C to 50°C -Humidity: 20 to 85%RH (with no condensation) - Altitude: Up to 2000m

### **TECHNICAL DATA**

| Colour                | Red                   |
|-----------------------|-----------------------|
| Length                | 300 mm                |
| Width                 | 52 mm                 |
| Connector/controller  | M12, 4P               |
| Standard cable length | 500mm                 |
| Supply voltage        | 24 V DC               |
| Operating temperature | 0-50°C                |
| Approvals             | CE, UKCA, REACH, RoHS |
| IP class              | IP5X                  |
|                       |                       |
| Housing material      | Aluminium             |