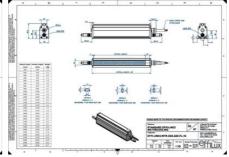

# **EFFILUX LINE3 POWERFUL LED LINE** LIGHT

Effilux - Line3

EFFI-LINE3-300-625

EFFI-LINE3-300-625 - Length: 300mm, Color: Red

- IP5X (dust protected) / IP67 version available
- Operation environment Temperature: 0°C to 50°C -Humidity: 20 to 85%RH (with no condensation) - Altitude: Up to 2000m

### **TECHNICAL DATA**

| Colour                | Red                   |
|-----------------------|-----------------------|
| Length                | 300 mm                |
| Width                 | 52 mm                 |
| Connector/controller  | M12, 4P               |
| Standard cable length | 500mm                 |
| Supply voltage        | 24 V DC               |
| Operating temperature | 0-50°C                |
| Approvals             | CE, UKCA, REACH, RoHS |
| IP class              | IP5X                  |
|                       |                       |
| Housing material      | Aluminium             |