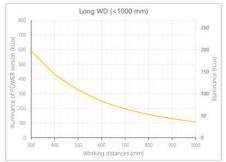

- · Versatility. Efficient over a wide range of working distances with scalable power and homogeneity according to the needs.
- Built-in driver for continuous mode or strobe mode, with analog intensity control (AIC) allowing to adjust the output power.