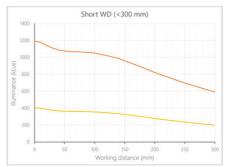

## **TECHNICAL DATA**

### **TECHNICAL DATA**

| Colour                | Red                   |
|-----------------------|-----------------------|
| Length                | 300 mm                |
| Width                 | 52 mm                 |
| Connector/controller  | M12, 4P               |
| Standard cable length | 500mm                 |
| Supply voltage        | 24 V DC               |
| Operating temperature | 0-50°C                |
| Approvals             | CE, UKCA, REACH, RoHS |
| IP class              | IP5X                  |
|                       |                       |
| Housing material      | Aluminium             |