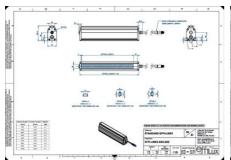

# **EFFILUX LINE3 POWERFUL LED LINE** LIGHT

Effilux - Line3

EFFI-LINE3-300-625

EFFI-LINE3-300-625 - Length: 300mm, Color: Red

- IP5X (dust protected) / IP67 version available
- Operation environment Temperature: 0°C to 50°C -Humidity: 20 to 85%RH (with no condensation) - Altitude: Up to 2000m

### **TECHNICAL DATA**

| Colour                | Red                   |
|-----------------------|-----------------------|
| Length                | 300 mm                |
| Width                 | 52 mm                 |
| Connector/controller  | M12, 4P               |
| Standard cable length | 500mm                 |
| Supply voltage        | 24 V DC               |
| Operating temperature | 0-50°C                |
| Approvals             | CE, UKCA, REACH, RoHS |
| IP class              | IP5X                  |
|                       |                       |
| Housing material      | Aluminium             |