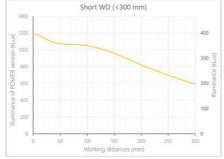

## **TECHNICAL DATA**

### **TECHNICAL DATA**

| Colour                | Red                   |
|-----------------------|-----------------------|
| Length                | 300 mm                |
| Width                 | 52 mm                 |
| Connector/controller  | M12, 4P               |
| Standard cable length | 500mm                 |
| Supply voltage        | 24 V DC               |
| Operating temperature | 0-50°C                |
| Approvals             | CE, UKCA, REACH, RoHS |
| IP class              | IP5X                  |
|                       |                       |
| Housing material      | Aluminium             |