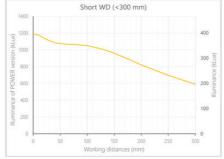

- · Versatility. Efficient over a wide range of working distances with scalable power and homogeneity according to the needs.
- Built-in driver for continuous mode or strobe mode, with analog intensity control (AIC) allowing to adjust the output power.