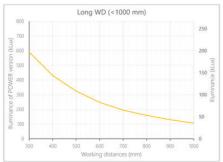

- · Versatility. Efficient over a wide range of working distances with scalable power and homogeneity according to the needs.
- Built-in driver for continuous mode or strobe mode, with analog intensity control (AIC) allowing to adjust the output power.