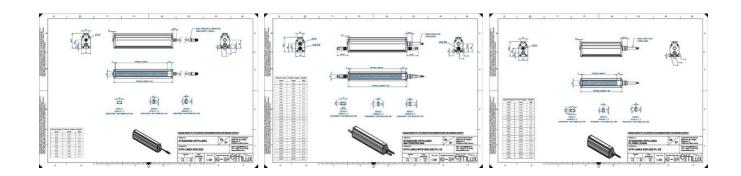

### **TECHNICAL DATA**

| Colour                | Blue                  |
|-----------------------|-----------------------|
| Length                | 300 mm                |
| Width                 | 52 mm                 |
| Connector/controller  | M12, 4P               |
| Standard cable length | 500mm                 |
| Supply voltage        | 24 V DC               |
| Operating temperature | 0-50°C                |
| Approvals             | CE, UKCA, REACH, RoHS |
| IP class              | IP5X                  |
| Housing material      | Aluminium             |