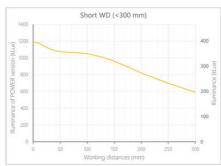

- · Versatility. Efficient over a wide range of working distances with scalable power and homogeneity according to the needs.
- Built-in driver for continuous mode or strobe mode, with analog intensity control (AIC) allowing to adjust the output power.