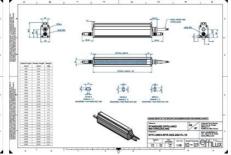

### **TECHNICAL DATA**

| Colour                | Blue                  |
|-----------------------|-----------------------|
| Length                | 300 mm                |
| Width                 | 52 mm                 |
| Connector/controller  | M12, 4P               |
| Standard cable length | 500mm                 |
| Supply voltage        | 24 V DC               |
| Operating temperature | 0-50°C                |
| Approvals             | CE, UKCA, REACH, RoHS |
| IP class              | IP5X                  |
| Housing material      | Aluminium             |