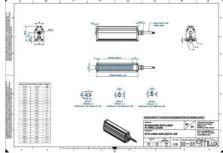

### **TECHNICAL DATA**

| Colour                | Blue                  |
|-----------------------|-----------------------|
| Length                | 300 mm                |
| Width                 | 52 mm                 |
| Connector/controller  | M12, 4P               |
| Standard cable length | 500mm                 |
| Supply voltage        | 24 V DC               |
| Operating temperature | 0-50°C                |
| Approvals             | CE, UKCA, REACH, RoHS |
| IP class              | IP5X                  |
| Housing material      | Aluminium             |