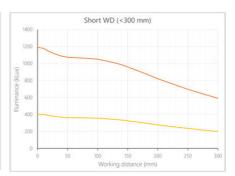

- · Versatility. Efficient over a wide range of working distances with scalable power and homogeneity according to the needs.
- Built-in driver for continuous mode or strobe mode, with analog intensity control (AIC) allowing to adjust the output power.