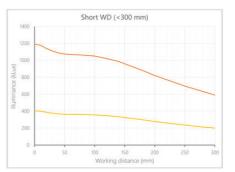

- · Versatility. Efficient over a wide range of working distances with scalable power and homogeneity according to the needs.
- Built-in driver for continuous mode or strobe mode, with analog intensity control (AIC) allowing to adjust the output power.