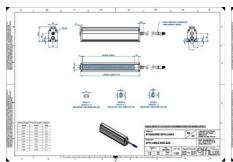

### **TECHNICAL DATA**

| Colour                | Blue                  |
|-----------------------|-----------------------|
| Length                | 300 mm                |
| Width                 | 52 mm                 |
| Connector/controller  | M12, 4P               |
| Standard cable length | 500mm                 |
| Supply voltage        | 24 V DC               |
| Operating temperature | 0-50°C                |
| Approvals             | CE, UKCA, REACH, RoHS |
| IP class              | IP5X                  |
| Housing material      | Aluminium             |