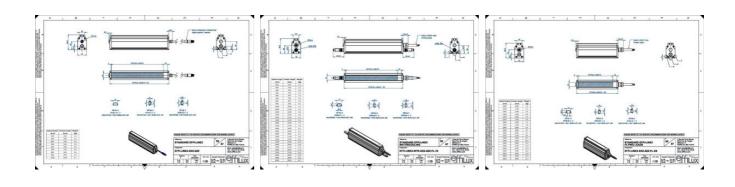

### **TECHNICAL DATA**

Wavelength

| Colour                | White                 |
|-----------------------|-----------------------|
| Length                | 200 mm                |
| Width                 | 52 mm                 |
| Connector/controller  | M12, 4P               |
| Standard cable length | 500mm                 |
| Supply voltage        | 24 V DC               |
| Operating temperature | 0-50°C                |
| Approvals             | CE, UKCA, REACH, RoHS |
| IP class              | IP5X                  |
|                       |                       |