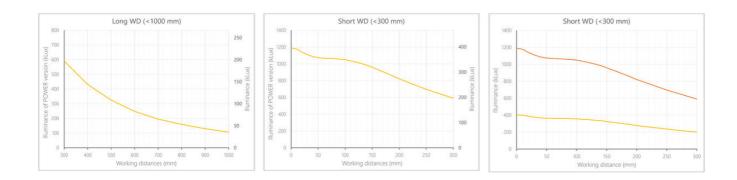

- Versatility. Efficient over a wide range of working distances with scalable power and homogeneity according to the needs.
- Built-in driver for continuous mode or strobe mode, with analog intensity control (AIC) allowing to adjust the output power.