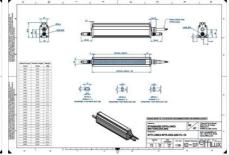

## **EFFILUX LINE3 POWERFUL LED LINE** LIGHT

Effilux - Line3

EFFI-LINE3-200-625

EFFI-LINE3-200-625 - Length: 200mm, Color: Red

- IP5X (dust protected) / IP67 version available
- Operation environment Temperature: 0°C to 50°C -Humidity: 20 to 85%RH (with no condensation) - Altitude: Up to 2000m

### **TECHNICAL DATA**

| Colour                | Red                   |
|-----------------------|-----------------------|
| Length                | 200 mm                |
| Width                 | 52 mm                 |
| Connector/controller  | M12, 4P               |
| Standard cable length | 500mm                 |
| Supply voltage        | 24 V DC               |
| Operating temperature | 0-50°C                |
| Approvals             | CE, UKCA, REACH, RoHS |
| IP class              | IP5X                  |
| Housing material      | Aluminium             |