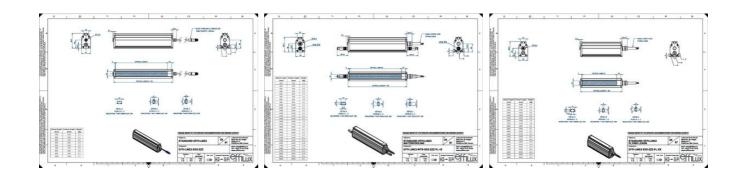

# **TECHNICAL DATA**

### **TECHNICAL DATA**

| Colour                | Red                   |
|-----------------------|-----------------------|
| Length                | 200 mm                |
| Width                 | 52 mm                 |
| Connector/controller  | M12, 4P               |
| Standard cable length | 500mm                 |
| Supply voltage        | 24 V DC               |
| Operating temperature | 0-50°C                |
| Approvals             | CE, UKCA, REACH, RoHS |
| IP class              | IP5X                  |
| Housing material      | Aluminium             |