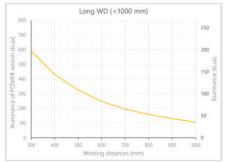

- · Versatility. Efficient over a wide range of working distances with scalable power and homogeneity according to the needs.
- Built-in driver for continuous mode or strobe mode, with analog intensity control (AIC) allowing to adjust the output power.