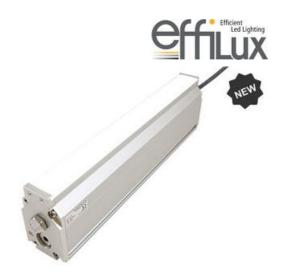

- · Versatility. Efficient over a wide range of working distances with scalable power and homogeneity according to the needs.
- Built-in driver for continuous mode or strobe mode, with analog intensity control (AIC) allowing to adjust the output power.