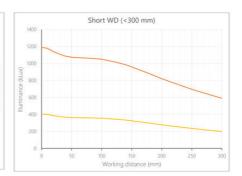

- · Versatility. Efficient over a wide range of working distances with scalable power and homogeneity according to the needs.
- Built-in driver for continuous mode or strobe mode, with analog intensity control (AIC) allowing to adjust the output power.