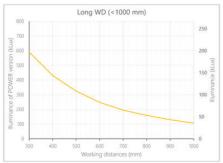

- · Versatility. Efficient over a wide range of working distances with scalable power and homogeneity according to the needs.
- Built-in driver for continuous mode or strobe mode, with analog intensity control (AIC) allowing to adjust the output power.