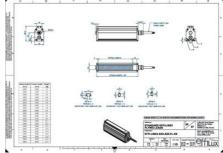

## **EFFILUX LINE3 POWERFUL LED LINE** LIGHT

Effilux - Line3

EFFI-LINE3-200-625

EFFI-LINE3-200-625 - Length: 200mm, Color: Red

- IP5X (dust protected) / IP67 version available
- Operation environment Temperature: 0°C to 50°C -Humidity: 20 to 85%RH (with no condensation) - Altitude: Up to 2000m

### **TECHNICAL DATA**

| Colour                | Red                   |
|-----------------------|-----------------------|
| Length                | 200 mm                |
| Width                 | 52 mm                 |
| Connector/controller  | M12, 4P               |
| Standard cable length | 500mm                 |
| Supply voltage        | 24 V DC               |
| Operating temperature | 0-50°C                |
| Approvals             | CE, UKCA, REACH, RoHS |
| IP class              | IP5X                  |
| Housing material      | Aluminium             |