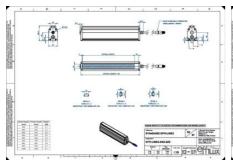

## **EFFILUX LINE3 POWERFUL LED LINE** LIGHT

Effilux - Line3

EFFI-LINE3-200-625

EFFI-LINE3-200-625 - Length: 200mm, Color: Red

- IP5X (dust protected) / IP67 version available
- Operation environment Temperature: 0°C to 50°C -Humidity: 20 to 85%RH (with no condensation) - Altitude: Up to 2000m

### **TECHNICAL DATA**

| Colour                | Red                   |
|-----------------------|-----------------------|
| Length                | 200 mm                |
| Width                 | 52 mm                 |
| Connector/controller  | M12, 4P               |
| Standard cable length | 500mm                 |
| Supply voltage        | 24 V DC               |
| Operating temperature | 0-50°C                |
| Approvals             | CE, UKCA, REACH, RoHS |
| IP class              | IP5X                  |
| Housing material      | Aluminium             |