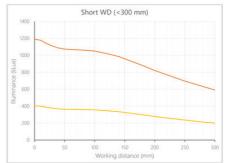

- · Versatility. Efficient over a wide range of working distances with scalable power and homogeneity according to the needs.
- Built-in driver for continuous mode or strobe mode, with analog intensity control (AIC) allowing to adjust the output power.