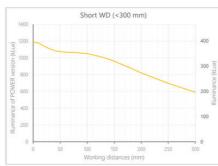

- · Versatility. Efficient over a wide range of working distances with scalable power and homogeneity according to the needs.
- Built-in driver for continuous mode or strobe mode, with analog intensity control (AIC) allowing to adjust the output power.