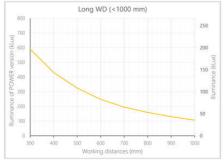

- · Versatility. Efficient over a wide range of working distances with scalable power and homogeneity according to the needs.
- Built-in driver for continuous mode or strobe mode, with analog intensity control (AIC) allowing to adjust the output power.