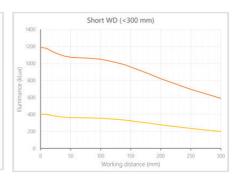

- · Versatility. Efficient over a wide range of working distances with scalable power and homogeneity according to the needs.
- Built-in driver for continuous mode or strobe mode, with analog intensity control (AIC) allowing to adjust the output power.