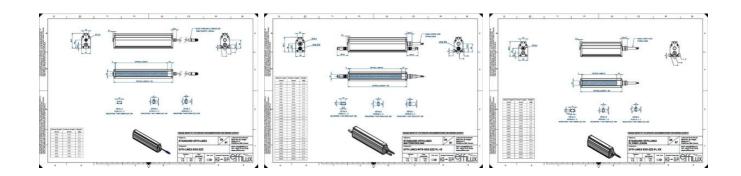

### **TECHNICAL DATA**

| Colour                | Blue                  |
|-----------------------|-----------------------|
| Length                | 200 mm                |
| Width                 | 52 mm                 |
| Connector/controller  | M12, 4P               |
| Standard cable length | 500mm                 |
| Supply voltage        | 24 V DC               |
| Operating temperature | 0-50°C                |
| Approvals             | CE, UKCA, REACH, RoHS |
| IP class              | IP5X                  |
| Housing material      | Aluminium             |