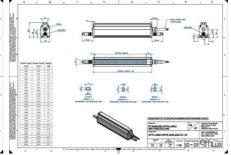

## **EFFILUX LINE3 POWERFUL LED LINE** LIGHT

Effilux - Line3

EFFI-LINE3-200-465 EFFI-LINE3-200-465 - Length: 200mm, Color: Blue

- Illumination Mode Continuous or strobe
- IP5X (dust protected) / IP67 version available
- Operation environment Temperature: 0°C to 50°C -Humidity: 20 to 85%RH (with no condensation) - Altitude: Up to 2000m

### **TECHNICAL DATA**

| Colour                | Blue                  |
|-----------------------|-----------------------|
| Length                | 200 mm                |
| Width                 | 52 mm                 |
| Connector/controller  | M12, 4P               |
| Standard cable length | 500mm                 |
| Supply voltage        | 24 V DC               |
| Operating temperature | 0-50°C                |
| Approvals             | CE, UKCA, REACH, RoHS |
| IP class              | IP5X                  |
| Housing material      | Aluminium             |