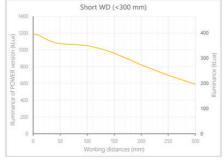

- · Versatility. Efficient over a wide range of working distances with scalable power and homogeneity according to the needs.
- Built-in driver for continuous mode or strobe mode, with analog intensity control (AIC) allowing to adjust the output power.