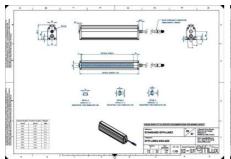

## **EFFILUX LINE3 POWERFUL LED LINE** LIGHT

Effilux - Line3

EFFI-LINE3-200-465 EFFI-LINE3-200-465 - Length: 200mm, Color: Blue

- Illumination Mode Continuous or strobe
- IP5X (dust protected) / IP67 version available
- Operation environment Temperature: 0°C to 50°C -Humidity: 20 to 85%RH (with no condensation) - Altitude: Up to 2000m

### **TECHNICAL DATA**

| Colour                | Blue                  |
|-----------------------|-----------------------|
| Length                | 200 mm                |
| Width                 | 52 mm                 |
| Connector/controller  | M12, 4P               |
| Standard cable length | 500mm                 |
| Supply voltage        | 24 V DC               |
| Operating temperature | 0-50°C                |
| Approvals             | CE, UKCA, REACH, RoHS |
| IP class              | IP5X                  |
| Housing material      | Aluminium             |