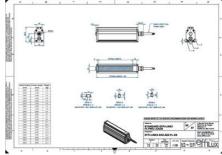

## **EFFILUX LINE3 POWERFUL LED LINE** LIGHT

Effilux - Line3

EFFI-LINE3-200-465 EFFI-LINE3-200-465 - Length: 200mm, Color: Blue

- Illumination Mode Continuous or strobe
- IP5X (dust protected) / IP67 version available
- Operation environment Temperature: 0°C to 50°C -Humidity: 20 to 85%RH (with no condensation) - Altitude: Up to 2000m

### **TECHNICAL DATA**

| Colour                | Blue                  |
|-----------------------|-----------------------|
| Length                | 200 mm                |
| Width                 | 52 mm                 |
| Connector/controller  | M12, 4P               |
| Standard cable length | 500mm                 |
| Supply voltage        | 24 V DC               |
| Operating temperature | 0-50°C                |
| Approvals             | CE, UKCA, REACH, RoHS |
| IP class              | IP5X                  |
| Housing material      | Aluminium             |