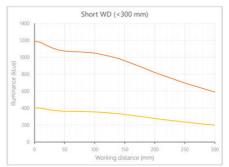

- · Versatility. Efficient over a wide range of working distances with scalable power and homogeneity according to the needs.
- Built-in driver for continuous mode or strobe mode, with analog intensity control (AIC) allowing to adjust the output power.