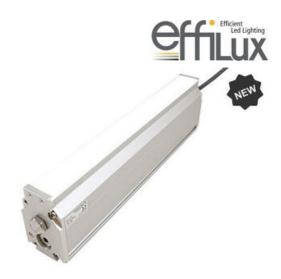

## **EFFILUX LINE3 POWERFUL LED LINE** LIGHT

Effilux - Line3

EFFI-LINE3-200-465 EFFI-LINE3-200-465 - Length: 200mm, Color: Blue

- Illumination Mode Continuous or strobe
- IP5X (dust protected) / IP67 version available
- Operation environment Temperature: 0°C to 50°C -Humidity: 20 to 85%RH (with no condensation) - Altitude: Up to 2000m

#### PRODUCT DESCRIPTION

EFFI-Line3 is the new generation of LED line light intended for linescan applications designed and manufactured by Effilux.

The light has all the requested qualities for this type of application as a large homogeneity, very high power and an excellent collimation.