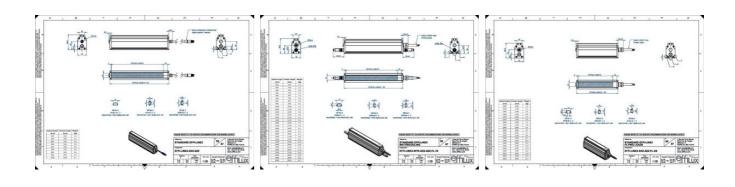

### **TECHNICAL DATA**

Wavelength

| Colour                | White                 |
|-----------------------|-----------------------|
| Length                | 1100 mm               |
| Width                 | 52 mm                 |
| Connector/controller  | M12, 4P               |
| Standard cable length | 500mm                 |
| Supply voltage        | 24 V DC               |
| Operating temperature | 0-50°C                |
| Approvals             | CE, UKCA, REACH, RoHS |
| IP class              | IP5X                  |
|                       |                       |

Housing material

Aluminium