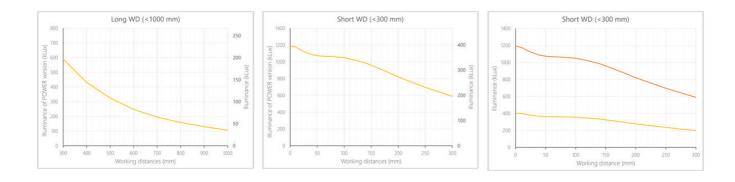

- Versatility. Efficient over a wide range of working distances with scalable power and homogeneity according to the needs.
- Built-in driver for continuous mode or strobe mode, with analog intensity control (AIC) allowing to adjust the output power.