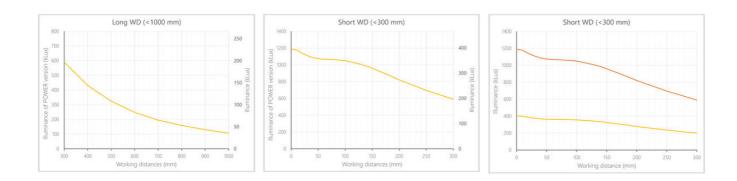

- Versatility. Efficient over a wide range of working distances with scalable power and homogeneity according to the needs.
- Built-in driver for continuous mode or strobe mode, with analog intensity control (AIC) allowing to adjust the output power.