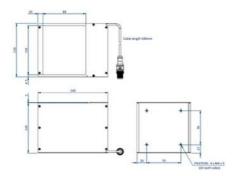

### PRODUCT DESCRIPTION

EFFI-COAX is a range of coaxial LED lights commonly used for illuminating reflective surfaces.

Whilst light in weight and compact, this range offers an efficient method of illumination from various sizes.

Typical applications for these lights vary across surface inspection, texture inspection and inspection of reflective objects(metal, glass etc.).