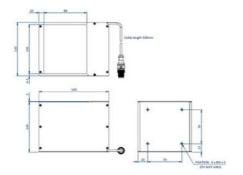

## **TECHNICAL DATA**

# **TECHNICAL DATA**

| Wavelength | 470  |
|------------|------|
| Colour     | Blue |