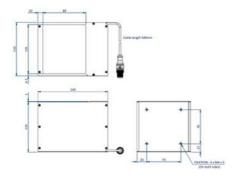

## **TECHNICAL DATA**

# **TECHNICAL DATA**

| Wavelength | 525   |
|------------|-------|
| Colour     | Green |