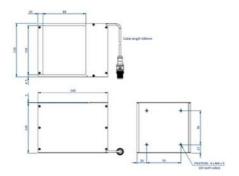

## **TECHNICAL DATA**

# **TECHNICAL DATA**

| Wavelength | 630 |
|------------|-----|
| Colour     | Red |