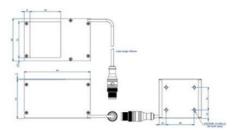

## **TECHNICAL DATA**

## **TECHNICAL DATA**

| Wavelength | 630 |
|------------|-----|
| Colour     | Red |