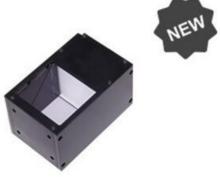

# **EFFILUX EFFI-COAX COAXIAL LIGHT**

EFFI-COAX-070-R Effilux Coaxial LED light, Red 630, 70

- Lightweight Lighting
- Competitive lighting quality across variant sizes
- New to market

### PRODUCT DESCRIPTION

EFFI-COAX is a range of coaxial LED lights commonly used for illuminating reflective surfaces.

Whilst light in weight and compact, this range offers an efficient method of illumination from various sizes.

Typical applications for these lights vary across surface inspection, texture inspection and inspection of reflective objects(metal, glass etc.).