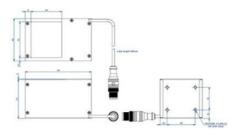

## **TECHNICAL DATA**

### **TECHNICAL DATA**

| Wavelength | 470  |
|------------|------|
| Colour     | Blue |