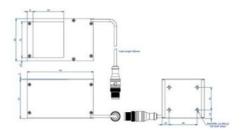

#### PRODUCT DESCRIPTION

EFFI-COAX is a range of coaxial LED lights commonly used for illuminating reflective surfaces.

Whilst light in weight and compact, this range offers an efficient method of illumination from various sizes.