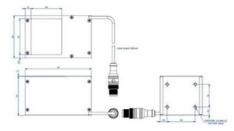

## **TECHNICAL DATA**

## **TECHNICAL DATA**

| Wavelength | 940      |
|------------|----------|
| Colour     | Infrared |