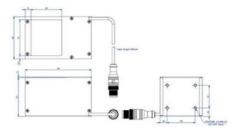

## **TECHNICAL DATA**

## **TECHNICAL DATA**

| Wavelength | 470  |
|------------|------|
| Colour     | Blue |