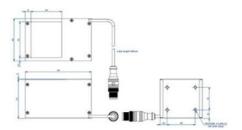

PRODUCT DESCRIPTION

EFFI-COAX is a range of coaxial LED lights commonly used for illuminating reflective surfaces.

Whilst light in weight and compact, this range offers an efficient method of illumination from various sizes.

Typical applications for these lights vary across surface inspection, texture inspection and inspection of reflective objects(metal, glass etc.).