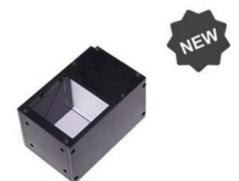

## **EFFILUX EFFI-COAX COAXIAL LIGHT**

EFFI-COAX-050-G Effilux Coaxial LED light, Green 525, 50

- Various Wavelengths
- Lightweight Lighting
- Competitive lighting quality across variant sizes
- New to market

PRODUCT DESCRIPTION

EFFI-COAX is a range of coaxial LED lights commonly used for illuminating reflective surfaces.

Whilst light in weight and compact, this range offers an efficient method of illumination from various sizes.