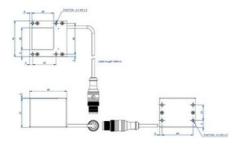

## • Various Wavelengths

- Lightweight Lighting
- Competitive lighting quality across variant sizes
- · New to market

EFFI-COAX is a range of coaxial LED lights commonly used for illuminating reflective surfaces. Whilst light in weight and compact, this range offers an efficient method of illumination from various sizes. Typical applications for these lights vary across surface inspection, texture inspection and inspection of reflective objects(metal, glass etc.).