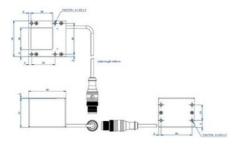

## **TECHNICAL DATA**

## **TECHNICAL DATA**

| Wavelength | 525   |
|------------|-------|
| Colour     | Green |