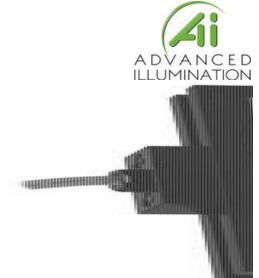

## **ADVANCED ILLUMINATION BL SERIES 4X4 BACK LIGHT**

Expandable Series LED Backlight

BL0404-660I3

4" x 4" Backlight, 660 red, strobe/continuous controller

- Available in 1" x 1" increments; Sizes from 1" x 1" up to 46" x 46"
- Range of connector/control options
- · Low profile design

## PRODUCT DESCRIPTION

The BL series of backlights from Advanced Illumination offer a low profile design with a planar, back-lit array of LEDs.

As part of the expandable family of products from Advanced Illumination, the BL series can be ordered in custom size and power options.

Sizes range from 1" x 1" up to 46" x 46", in increments of 1".

Power options include:

- C1 connector for use with DCS series controllers
- C2 connector for use with legacy controllers
- C5 connector for use with Pulsar 320 strobe controller
- Continuous in-line controller powered by 24V power supply
- Combination strobe/continuous in-line controller powered by 24V power supply
- Default-OFF strobe/continuous in-line controller powered by 24V power supply
- Flying/tinned leads powered by 24V power supply