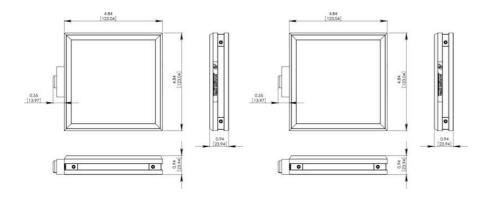

## **ADVANCED ILLUMINATION BL SERIES 4X4 BACK LIGHT**

Expandable Series LED Backlight

BL0404-660I3

4" x 4" Backlight, 660 red, strobe/continuous controller

- Available in 1" x 1" increments; Sizes from 1" x 1" up to 46" x 46"
- Range of connector/control options
- · Low profile design

## PRODUCT DESCRIPTION

The BL series of backlights from Advanced Illumination offer a low profile design with a planar, back-lit array of LEDs.

As part of the expandable family of products from Advanced Illumination, the BL series can be ordered in custom size and power options.

Sizes range from 1" x 1" up to 46" x 46", in increments of 1".

Power options include:

- C1 connector for use with DCS series controllers
- C2 connector for use with legacy controllers
- C5 connector for use with Pulsar 320 strobe controller
- Continuous in-line controller powered by 24V power supply
- Combination strobe/continuous in-line controller powered by 24V power supply
- Default-OFF strobe/continuous in-line controller powered by 24V power supply
- Flying/tinned leads powered by 24V power supply