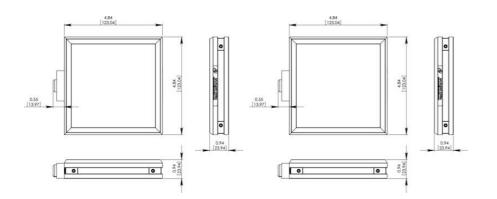

## ADVANCED ILLUMINATION BL SERIES 4X4 BACK LIGHT

Expandable Series LED Backlight

BL0404-WHII3S

4" x 4" Backlight, WHI White, default-off strobe/continuous controller

- Extremely consistent light over the entire active area of illumination
- Available in 1" x 1" increments; Sizes from 1" x 1" up to 46" x 46"
- Range of connector/control options
- · Low profile design

## PRODUCT DESCRIPTION

The BL series of backlights from Advanced Illumination offer a low profile design with a planar, back-lit array of LEDs.

As part of the expandable family of products from Advanced Illumination, the BL series can be ordered in custom size and power options.

Sizes range from 1" x 1" up to 46" x 46", in increments of 1".

Power options include:

- C1 connector for use with DCS series controllers
- C2 connector for use with legacy controllers
- C5 connector for use with Pulsar 320 strobe controller
- Continuous in-line controller powered by 24V power supply
- Combination strobe/continuous in-line controller powered by 24V power supply
- Default-OFF strobe/continuous in-line controller powered by 24V power supply
- Flying/tinned leads powered by 24V power supply