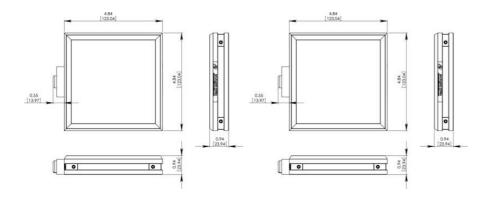

## ADVANCED ILLUMINATION BL SERIES 4X4 BACK LIGHT

Expandable Series LED Backlight

BL0404-880I3 4" x 4" Backlight, 880 infrared, strobe/continuous controller

- Extremely consistent light over the entire active area of illumination
- Available in 1" x 1" increments; Sizes from 1" x 1" up to 46" x 46"
- Range of connector/control options
- · Low profile design

## PRODUCT DESCRIPTION

The BL series of backlights from Advanced Illumination offer a low profile design with a planar, back-lit array of LEDs.

As part of the expandable family of products from Advanced Illumination, the BL series can be ordered in custom size and power options.

Sizes range from 1" x 1" up to 46" x 46", in increments of 1".

Power options include:

- C1 connector for use with DCS series controllers
- C2 connector for use with legacy controllers
- C5 connector for use with Pulsar 320 strobe controller
- Continuous in-line controller powered by 24V power supply
- Combination strobe/continuous in-line controller powered by 24V power supply
- Default-OFF strobe/continuous in-line controller powered by 24V power supply
- Flying/tinned leads powered by 24V power supply