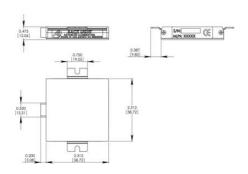

## **TECHNICAL DATA**

| Wavelength                           | 470                                  |
|--------------------------------------|--------------------------------------|
| Colour                               | Blue                                 |
| Length                               | 62 mm                                |
| Width                                | 58.7 mm                              |
| Connector/controller                 | Strobe/continuous in-line controller |
| Standard cable length                | Up to 2 meters                       |
| Photobiological risk factor IEC 6247 | Group 1 (low risk)                   |
| Operating temperature                | 0°C - 60°C                           |
| Approvals                            | IEC 62471, CE, RoHS                  |
| IP class                             | IP64                                 |