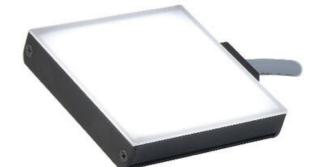

# ADVANCED ILLUMINATION BL128 EXPANDABLE SERIES BACK LIGHT

Back Lit Low Profile Backlights

BL128-470I3 AI BL128 470 I3 A DVANCE D ILLUMINATION

- Edge to edge back lighting in a 12mm (.48") thick housing
- 2" wide, expandable in 1" increments; Lengths from 1" -14"
- Optional washdown version offers IP65 compliant design

#### PRODUCT DESCRIPTION

The BL128 series is expandable in 1" increments up to 14.4", with optional washdown version that is IP65 compliant. The BL series of compact Backlights provide edge to edge illumination in a 12mm thick housing.