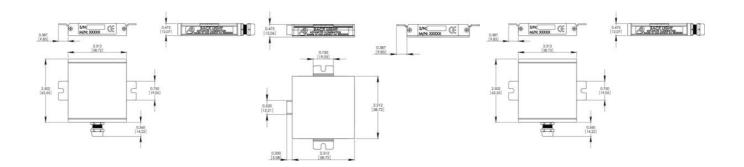

Power options include:

- C1 connector for use with DCS series controllers
- C5 connector for use with Pulsar 320 strobe controller
- Continuous in-line controller powered by 24V power supply
- Combination strobe/continuous in-line controller powered by 24V power supply
- Default-OFF strobe/continuous in-line controller powered by 24V power supply

## **TECHNICAL DATA**

| Wavelength                           | 470                                  |
|--------------------------------------|--------------------------------------|
| Colour                               | Blue                                 |
| Length                               | 62 mm                                |
| Width                                | 58.7 mm                              |
| Connector/controller                 | Strobe/continuous in-line controller |
| Standard cable length                | Up to 2 meters                       |
| Photobiological risk factor IEC 6247 | Group 1 (low risk)                   |
| Operating temperature                | 0°C - 60°C                           |
| Approvals                            | IEC 62471, CE, RoHS                  |
| IP class                             | IP64                                 |