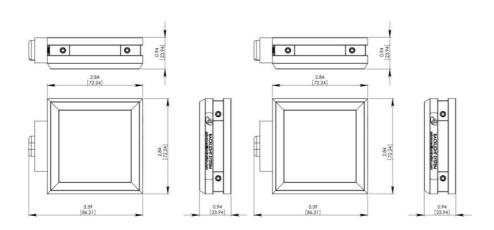

## PRODUCT DESCRIPTION

The BL series of backlights from Advanced Illumination offer a low profile design with a planar, back-lit array of LEDs.

As part of the expandable family of products from Advanced Illumination, the BL series can be ordered in custom size and power options.

Sizes range from 1" x 1" up to 46" x 46", in increments of 1".

Power options include:

- C1 connector for use with DCS series controllers
- C2 connector for use with legacy controllers
- C5 connector for use with Pulsar 320 strobe controller
- Continuous in-line controller powered by 24V power supply
- Combination strobe/continnous in-line controller powered by 24V power supply
- Default-OFF strobe/continnous in-line controller powered by 24V power supply
- Flying/tinned leads powered by 24V power supply

## **TECHNICAL DATA**

| Wavelength                           | WHI                |
|--------------------------------------|--------------------|
| Colour                               | White              |
| Length                               | 50 mm              |
| Width                                | 50 mm              |
| Connector/controller                 | C1 connector       |
| Standard cable length                | Up to 2 metres     |
| Photobiological risk factor IEC 6247 | Group 1 (low risk) |
| Operating temperature                | 0°C - 60°C         |