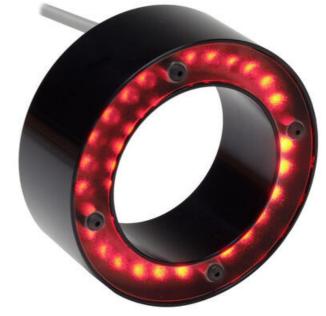

## ADVANCED ILLUMINATION RL1424 BRIGHT FIELD RING LIGHT

**Classic Low Power** 

SERIE-RL1424 Ring light RL1424

- Large inner breadth accommodates lenses up to 55mm in diameter
- Can be ordered with a variety of mounting options