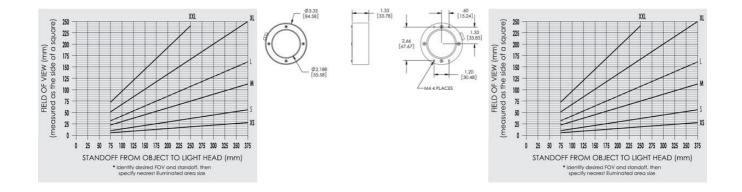

| www.oem.co.uk

## ADVANCED ILLUMINATION RL1424 BRIGHT FIELD RING LIGHT

**Classic Low Power** 

SERIE-RL1424 Ring light RL1424

- Large inner breadth accommodates lenses up to 55mm in diameter
- Can be ordered with a variety of mounting options





## PRODUCT DESCRIPTION

## **TECHNICAL DATA**

## **TECHNICAL DATA**

| Wavelength                  | WHI, 395, 470, 520, 625, 660, 880 |
|-----------------------------|-----------------------------------|
| Approvals                   | CE, RoHS                          |
| Temperature operational min | 0 °C                              |
| Temperature operational max | 60 °C                             |
| Feed                        | C1, C5, IC, I3, I3S, 24           |
| Life span                   | 50000 h                           |