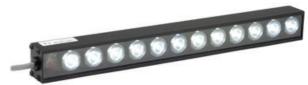

# **ADVANCED ILLUMINATION LL174 LINEAR LIGHT**

**Expandable High Power Lighting** 

LL174-455C1 LL174 bar light, 6", Royal blue 455, C1 connector

### PRODUCT DESCRIPTION

mm (48 inches)

The LL174 is a high intensity bar light with a large degree of customisation. Available in 16 wavelngths, expandable up to 84" in 6" increments. There is optional heat sink for higher performance and/or high ambient temperature.

3 different lens options are also available, arrow, medium and wide beam spreads.