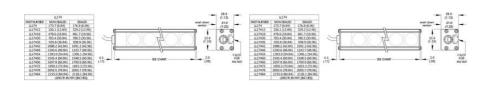

# **TECHNICAL DATA**

## **TECHNICAL DATA**

| Wavelength | 455        |
|------------|------------|
| Colour     | Royal blue |
| Length     | 174 mm     |

| Width                                | 34 mm               |
|--------------------------------------|---------------------|
| Connector/controller                 | C1 connector        |
| Standard cable length                | Up to 2 meters      |
| Photobiological risk factor IEC 6247 | Group 1 (low risk)  |
| Operating temperature                | 0°C - 60°C          |
| Approvals                            | IEC 62471, CE, RoHS |
| IP class                             | IP65                |
| Weight                               | 195.1 g             |