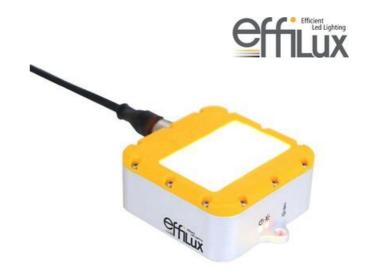

# **EFFILUX EFFI-SMART LED BAR LIGHT**

Double row LED bar light

SMART-12-000-SD-P2 2 row bar light, 12 LED, White 000, semi diffuse, 25

- Chainable: Double I/O connectors
- Auto-strobe
- Built in driver
- Waterproof (IP67)

### PRODUCT DESCRIPTION

The EFFI-SMART is a duel row high power LED bar light, with a choice of 3 diffuser plates (clear, semi-diffuse, diffuse) so the user can create a suitable balence between power and homegeneity.

Integrated controller for dimming or auto-strobe functionality, offering 700% increased intensity in strobe mode as compared to continuous operation. To overcome challenging working environments the EFFI-SMART has a robust design with IP67 rating.