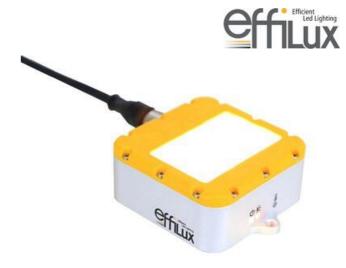

## **EFFILUX EFFI-SMART LED BAR LIGHT**

Double row LED bar light

SMART-12-000-OP-P1 2 row bar light, 12 LED, White 000, opaline, 45°

- Chainable: Double I/O connectors
- Auto-strobe
- Built in driver
- Waterproof (IP67)

## PRODUCT DESCRIPTION

The EFFI-SMART is a duel row high power LED bar light, with a choice of 3 diffuser plates (clear, semi-diffuse, diffuse) so the user can create a suitable balence between power and homegeneity.

Integrated controller for dimming or auto-strobe functionality, offering 700% increased intensity in strobe mode as compared to continuous operation. To overcome challenging working environments the EFFI-SMART has a robust design with IP67 rating.