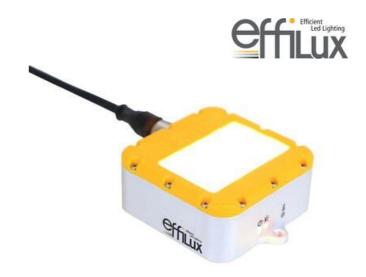

# **EFFILUX EFFI-SMART LED BAR LIGHT**

Double row LED bar light

SMART-12-465-TR-P1 2 row bar light, 12 LED, Blue 465, transparent, 45°

- Chainable: Double I/O connectors
- Auto-strobe
- Built in driver
- Waterproof (IP67)

### PRODUCT DESCRIPTION

The EFFI-SMART is a duel row high power LED bar light, with a choice of 3 diffuser plates (clear, semi-diffuse, diffuse) so the user can create a suitable balence between power and homegeneity.

Integrated controller for dimming or auto-strobe functionality, offering 700% increased intensity in strobe mode as compared to continuous operation. To overcome challenging working environments the EFFI-SMART has a robust design with IP67 rating.