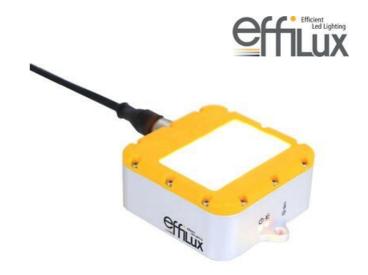

# **EFFILUX EFFI-SMART LED BAR LIGHT**

Double row LED bar light

SMART-12-000-SD-P0 2 row bar light, 12 LED, White 000, semi diffuse, N/

- Chainable: Double I/O connectors
- Auto-strobe
- Built in driver
- Waterproof (IP67)

### PRODUCT DESCRIPTION

The EFFI-SMART is a duel row high power LED bar light, with a choice of 3 diffuser plates (clear, semi-diffuse, diffuse) so the user can create a suitable balence between power and homegeneity.

Integrated controller for dimming or auto-strobe functionality, offering 700% increased intensity in strobe mode as compared to continuous operation. To overcome challenging working environments the EFFI-SMART has a robust design with IP67 rating.