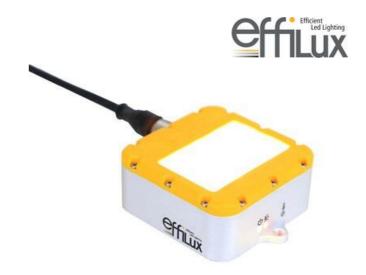

# **EFFILUX EFFI-SMART LED BAR LIGHT**

Double row LED bar light

SMART-12-465-OP-P0 2 row bar light, 12 LED, Blue 465, opaline, N/L

- Chainable: Double I/O connectors
- Auto-strobe
- Built in driver
- Waterproof (IP67)

### PRODUCT DESCRIPTION

The EFFI-SMART is a duel row high power LED bar light, with a choice of 3 diffuser plates (clear, semi-diffuse, diffuse) so the user can create a suitable balence between power and homegeneity.