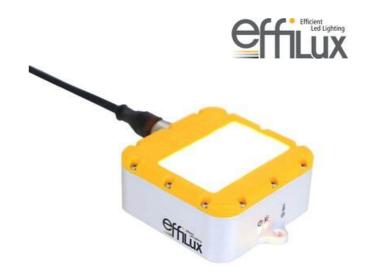

# **EFFILUX EFFI-SMART LED BAR LIGHT**

Double row LED bar light

SMART-06-000-SD-P3 2 row bar light, 6 LED, White 000, semi diffuse, 10°

- Chainable: Double I/O connectors
- Auto-strobe
- Built in driver
- Waterproof (IP67)

### PRODUCT DESCRIPTION

The EFFI-SMART is a duel row high power LED bar light, with a choice of 3 diffuser plates (clear, semi-diffuse, diffuse) so the user can create a suitable balence between power and homegeneity.