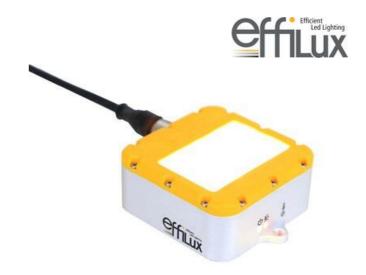

# **EFFILUX EFFI-SMART LED BAR LIGHT**

Double row LED bar light

SMART-06-000-OP-P2 2 row bar light, 6 LED, White 000, opaline, 25°

- Chainable: Double I/O connectors
- Auto-strobe
- Built in driver
- Waterproof (IP67)

### PRODUCT DESCRIPTION

The EFFI-SMART is a duel row high power LED bar light, with a choice of 3 diffuser plates (clear, semi-diffuse, diffuse) so the user can create a suitable balence between power and homegeneity.