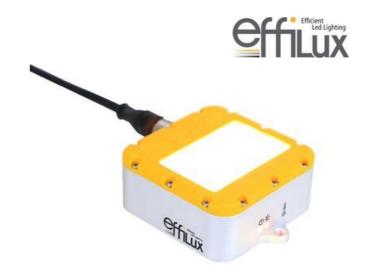

# **EFFILUX EFFI-SMART LED BAR LIGHT**

Double row LED bar light

SMART-06-000-TR-P2 2 row bar light, 6 LED, White 000, transparent, 25°

- Chainable: Double I/O connectors
- Auto-strobe
- Built in driver
- Waterproof (IP67)

### PRODUCT DESCRIPTION

The EFFI-SMART is a duel row high power LED bar light, with a choice of 3 diffuser plates (clear, semi-diffuse, diffuse) so the user can create a suitable balence between power and homegeneity.