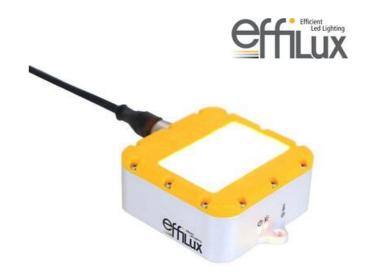

# **EFFILUX EFFI-SMART LED BAR LIGHT**

Double row LED bar light

SMART-06-000-SD-P1 2 row bar light, 6 LED, White 000, semi diffuse, 45°

- Chainable: Double I/O connectors
- Auto-strobe
- Built in driver
- Waterproof (IP67)

### PRODUCT DESCRIPTION

The EFFI-SMART is a duel row high power LED bar light, with a choice of 3 diffuser plates (clear, semi-diffuse, diffuse) so the user can create a suitable balence between power and homegeneity.