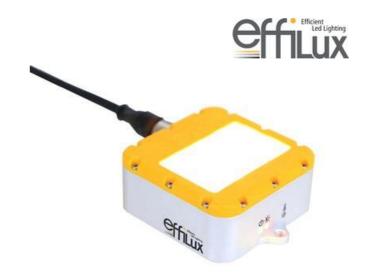

# **EFFILUX EFFI-SMART LED BAR LIGHT**

Double row LED bar light

SMART-06-465-TR-P1 2 row bar light, 6 LED, Blue 465, transparent, 45°

- Chainable: Double I/O connectors
- Auto-strobe
- Built in driver
- Waterproof (IP67)

### PRODUCT DESCRIPTION

The EFFI-SMART is a duel row high power LED bar light, with a choice of 3 diffuser plates (clear, semi-diffuse, diffuse) so the user can create a suitable balence between power and homegeneity.

Integrated controller for dimming or auto-strobe functionality, offering 700% increased intensity in strobe mode as compared to continuous operation. To overcome challenging working environments the EFFI-SMART has a robust design with IP67 rating.