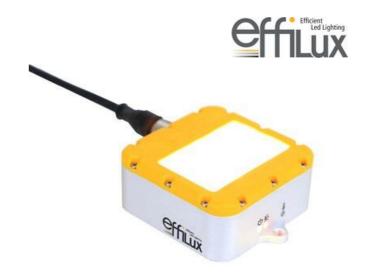

# **EFFILUX EFFI-SMART LED BAR LIGHT**

Double row LED bar light

SMART-06-000-OP-P0 2 row bar light, 6 LED, White 000, opaline, N/L

- Chainable: Double I/O connectors
- Auto-strobe
- Built in driver
- Waterproof (IP67)

### PRODUCT DESCRIPTION

The EFFI-SMART is a duel row high power LED bar light, with a choice of 3 diffuser plates (clear, semi-diffuse, diffuse) so the user can create a suitable balence between power and homegeneity.

Integrated controller for dimming or auto-strobe functionality, offering 700% increased intensity in strobe mode as compared to continuous operation. To overcome challenging working environments the EFFI-SMART has a robust design with IP67 rating.