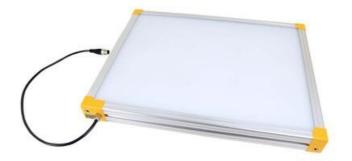

## **EFFILUX EFFI-BL UP TO 250MM WIDTH**

Homogeneous Backlight

BL-50-750-525 Backlight, 50x750mm, Green 525, IP50, 24VDC, M12X1

Efficient Led Lighting

- Large, powerful and homogeneous LED backlight
- Hundreds of size options
- Built in driver
- Industrial design

## PRODUCT DESCRIPTION