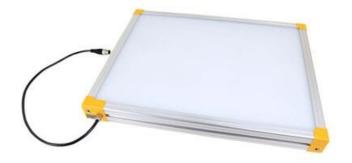

## **EFFILUX EFFI-BL UP TO 250MM WIDTH**

Homogeneous Backlight

• Hundreds of size options

BL-50-750-465 Backlight, 50x750mm, Blue 465, IP50, 24VDC, M12X1

• Large, powerful and homogeneous LED backlight

## PRODUCT DESCRIPTION

• Built in driver Industrial design