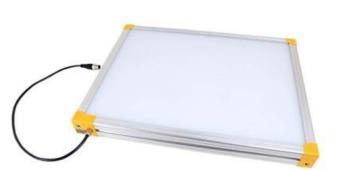

## **EFFILUX EFFI-BL UP TO 250MM WIDTH**

Homogeneous Backlight

BL-50-650-000

Backlight, 50x650mm, White 000, IP50, 24VDC, M12X1

Efficient Led Lighting

- Large, powerful and homogeneous LED backlight
- Hundreds of size options
- Built in driver
- Industrial design

## PRODUCT DESCRIPTION