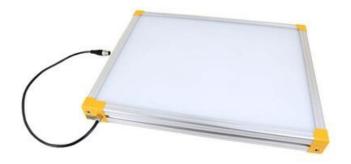

## **EFFILUX EFFI-BL UP TO 250MM WIDTH**

Homogeneous Backlight

• Hundreds of size options

BL-50-650-625 Backlight, 50x650mm, Red 625, IP50, 24VDC, M12X1

• Large, powerful and homogeneous LED backlight

## PRODUCT DESCRIPTION

• Built in driver Industrial design