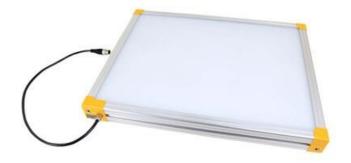

## **EFFILUX EFFI-BL UP TO 250MM WIDTH**

Homogeneous Backlight

BL-50-650-465 Backlight, 50x650mm, Blue 465, IP50, 24VDC, M12X1

• Large, powerful and homogeneous LED backlight

• Hundreds of size options

## PRODUCT DESCRIPTION

• Built in driver Industrial design