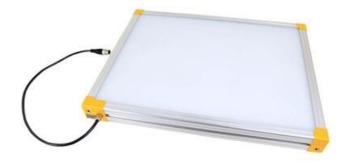

## **EFFILUX EFFI-BL UP TO 250MM WIDTH**

Homogeneous Backlight

• Hundreds of size options

BL-50-650-850 Backlight, 50x650mm, IR 850, IP50, 24VDC, M12X1

• Large, powerful and homogeneous LED backlight

## PRODUCT DESCRIPTION

• Built in driver Industrial design