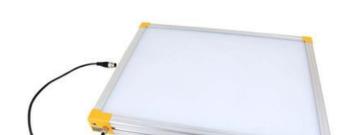

# **EFFILUX EFFI-BL UP TO 250MM WIDTH**

Homogeneous Backlight

BL-50-600-000 Backlight, 50x600mm, White 000, IP50, 24VDC, M12X1

- Large, powerful and homogeneous LED backlight
- Hundreds of size options
- Built in driver
- Industrial design