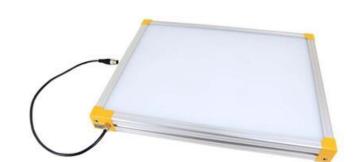

# **EFFILUX EFFI-BL UP TO 250MM WIDTH**

Homogeneous Backlight

BL-50-600-625 Backlight, 50x600mm, Red 625, IP50, 24VDC, M12X1

- Large, powerful and homogeneous LED backlight
- Hundreds of size options
- Built in driver
- Industrial design