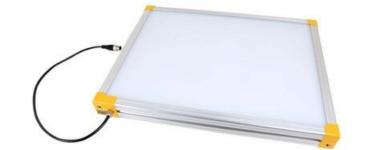

# **EFFILUX EFFI-BL UP TO 250MM WIDTH**

Homogeneous Backlight

BL-50-600-525 Backlight, 50x600mm, Green 525, IP50, 24VDC, M12X1

- Large, powerful and homogeneous LED backlight
- Hundreds of size options
- Built in driver
- · Industrial design