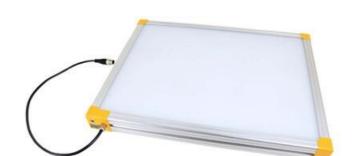

# **EFFILUX EFFI-BL UP TO 250MM WIDTH**

Homogeneous Backlight

BL-50-600-465 Backlight, 50x600mm, Blue 465, IP50, 24VDC, M12X1

- Large, powerful and homogeneous LED backlight
- Hundreds of size options
- Built in driver
- Industrial design

### PRODUCT DESCRIPTION