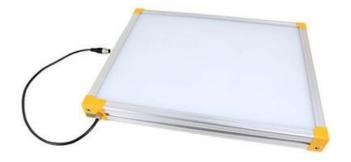

## **EFFILUX EFFI-BL UP TO 250MM WIDTH**

Homogeneous Backlight

BL-50-600-850 Backlight, 50x600mm, IR 850, IP50, 24VDC, M12X1

• Large, powerful and homogeneous LED backlight

• Hundreds of size options

## PRODUCT DESCRIPTION

• Built in driver Industrial design