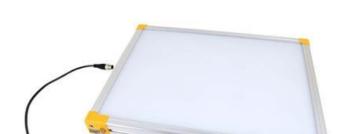

# **EFFILUX EFFI-BL UP TO 250MM WIDTH**

Homogeneous Backlight

BL-50-550-000 Backlight, 50x550mm, White 000, IP50, 24VDC, M12X1

- Large, powerful and homogeneous LED backlight
- Hundreds of size options
- Built in driver
- Industrial design

### PRODUCT DESCRIPTION