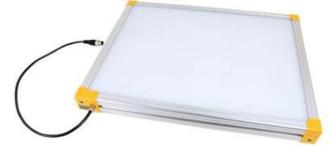

# **EFFILUX EFFI-BL UP TO 250MM WIDTH**

Homogeneous Backlight

BL-50-550-625 Backlight, 50x550mm, Red 625, IP50, 24VDC, M12X1

- Large, powerful and homogeneous LED backlight
- Hundreds of size options
- Built in driver
- Industrial design