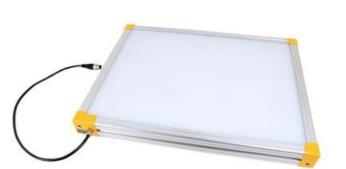

## **EFFILUX EFFI-BL UP TO 250MM WIDTH**

Homogeneous Backlight

• Hundreds of size options

BL-50-550-465 Backlight, 50x550mm, Blue 465, IP50, 24VDC, M12X1

• Large, powerful and homogeneous LED backlight

Efficient Led Lighting

## PRODUCT DESCRIPTION

• Built in driver Industrial design